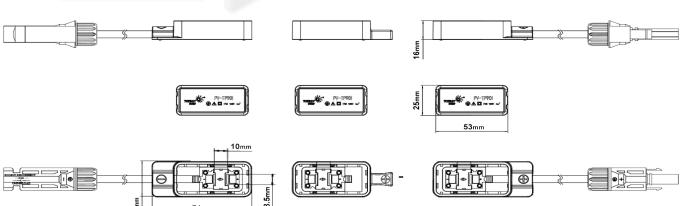

## **Technical Specification**

| Dimension           | 98 * 28 * 18.5mm    |
|---------------------|---------------------|
| Insolation material | PPO                 |
| Contact material    | Copper - Tin plated |
| Ribbon width        | Max. 8.0 mm         |
| Rated voltage       | 1500V DC            |
| Water proofing      | Potting sealant     |
| Sealant volume      | Appr. 28ml          |
| Water proof level   | IP 68               |
| Cable section area  | 4.0 mm2             |
| Safty Class         | Class II            |
| Flame Class         | UL94-V0             |
| Working Temperature | -40°C to 85°C       |