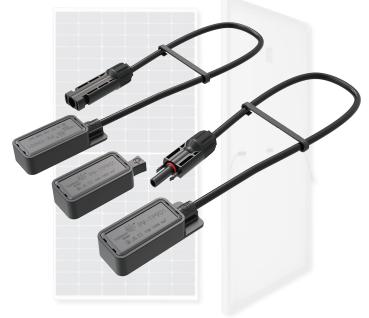

## **Solar Junction Box**

- IEC 62790 certified
- Potting design, IP68 water proof level
- Engineering plastic casing, weather resistance, long life span
- Integrated modular structure, better performance on heat dissipaion, lower contact impedance, and thus a higher solar panel output
- Crimping and Ultrosonic process ensure more reliable connection