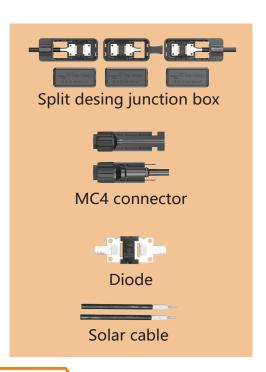

## **Solar Junction Box**

- IEC 62790 certified
- Potting design, IP68 water proof level
- Engineering plastic casing, weather resistance, long life span
- Integrated modular structure, better performance on heat dissipaion, lower contact impedance, and thus a higher solar panel output
- Crimping and Ultrosonic process ensure more reliable connection